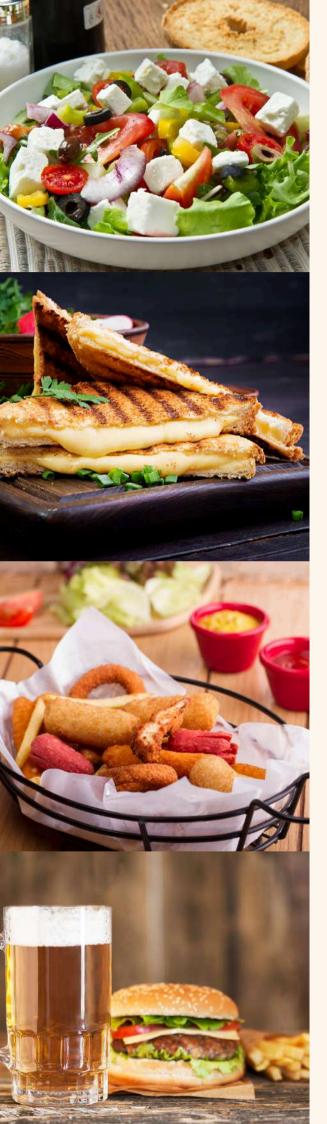

# OPEN KITCHEN lunch menu

| SALADS               |        |
|----------------------|--------|
| Greek Salad          | TL 210 |
| Tuna Salad           | TL 220 |
| Caeser Salad         | TL 250 |
| Falafel salad        | TL 230 |
| Crispy Chicken Salad | TL 250 |
| SNACKS               |        |
| Omlette Plain        | TL 150 |
| Omlette with Cheese  | TL 180 |
| Tuna Sandwich        | TL 220 |
| Chicken Sandwich     | TL 250 |
| Cheese Toast         | TL 120 |
| -with pepperoni      | TL 160 |
| FINGER BITES         |        |
| Nachos               | TL 180 |
| Combo Plate          | TL 250 |
| French Fries         | TL 100 |
| Popcorn Shrimps      | TL 220 |
| Chicken Fingers      | TL 200 |
| FROM THE GRILL       |        |
| Hamburger            | TL 230 |
| Cheese Burger        | TL 250 |
| Chicken Burger       | TL 260 |
| Veggy Burger         | TL 290 |
| Fish Burger          | TL 220 |
| Hot Dog              | TL 220 |
| Hot Dog              | TL 22  |